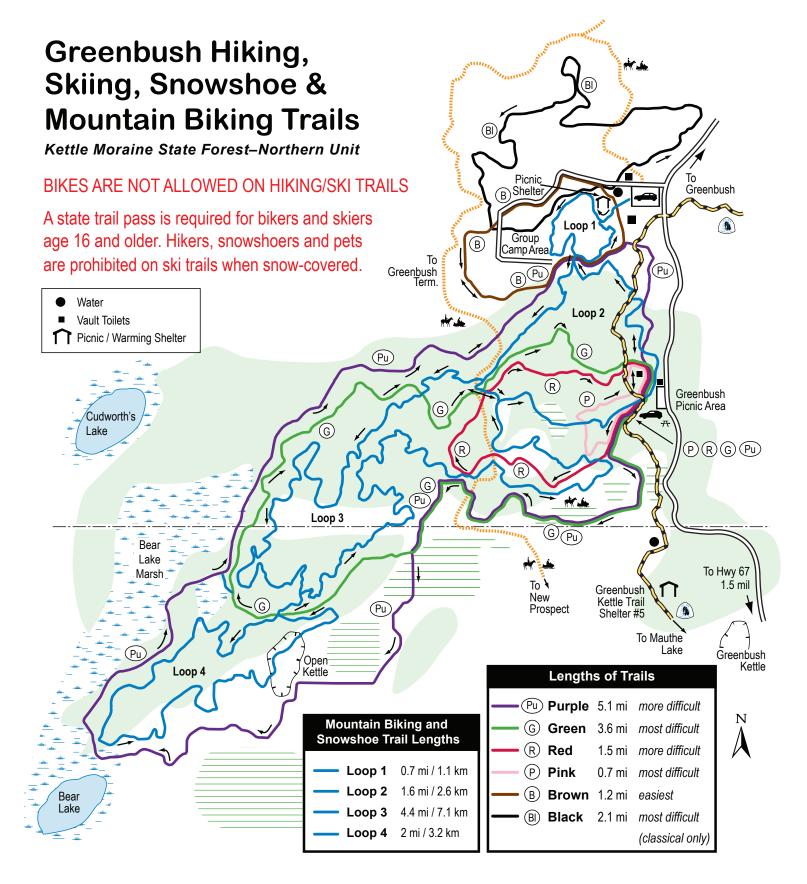

## Kettle Moraine State Forest—Northern Unit

N1765 County Hwy G, Campbellsport WI 53010-3303 (262) 626-2116 wiparks.net

WISCONSIN DEPT. OF NATURAL RESOURCES



The Wisconsin Department of Natural Resources provides equal opportunity in its employment, programs, services, and functions under an Affirmative Action Plan. If you have any questions, please write to Equal Opportunity Office, Department of Interior, Washington, D.C. 20240.

This publication is available in alternate format (large print, Braille, audio tape, etc.) upon request. Please call (608) 266-2181 for more information.